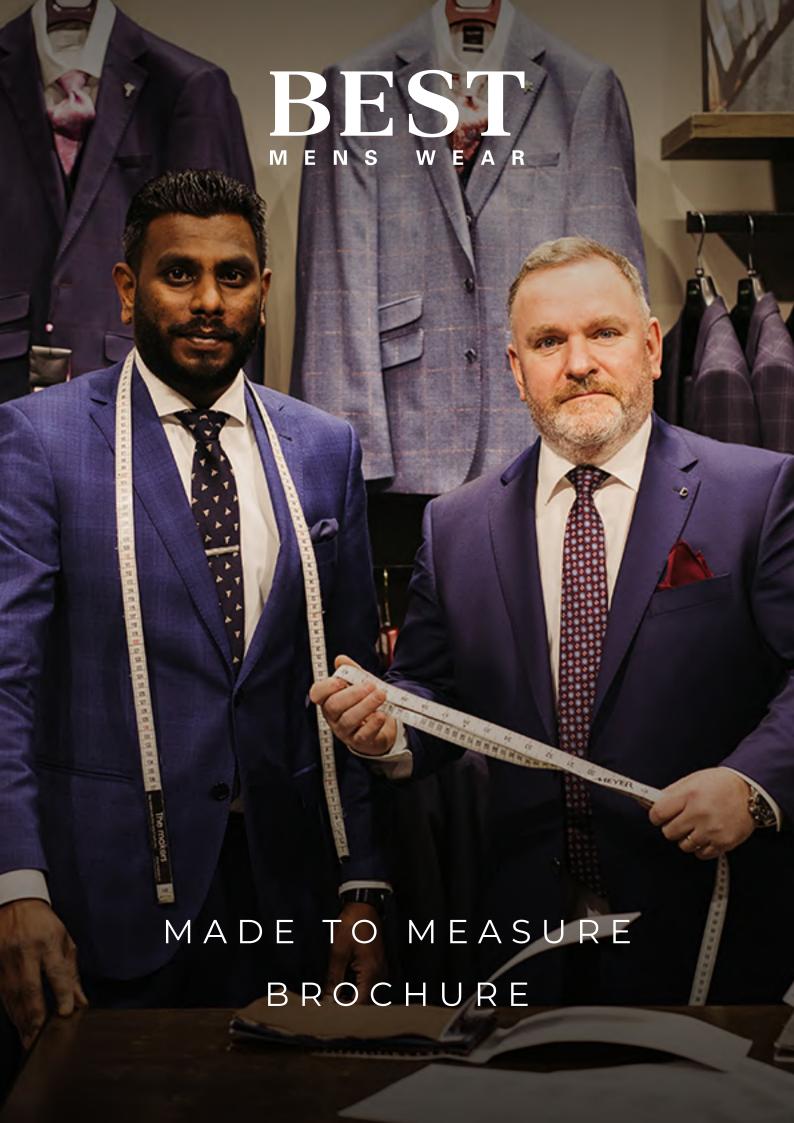

## MADE TO MEASURE

## THE PROCESS

Own your very own Made To Measure suit with these 3 simple steps...



## STEP 1 - CONSULT

Book an in-store appointment with one of our Made To Measure Specialists who will explain the process to you and gain a full understanding of your requirements.

Full measurements are taken to ensure a perfect fitting garment (Process takes about 40 minutes).



## STEP 2 - DESIGN

Under the expert guidence of our Made To Measure Specialist you will choose your cut, cloth and styling details down to linings and buttons and trims, including personalised embroidery if desired.



STEP 3 - FINAL FITTING

The tailoring and manufacturing process usually takes 4-5 weeks. When completed you will be invited for a final fitting where any minor adjustments will be made.