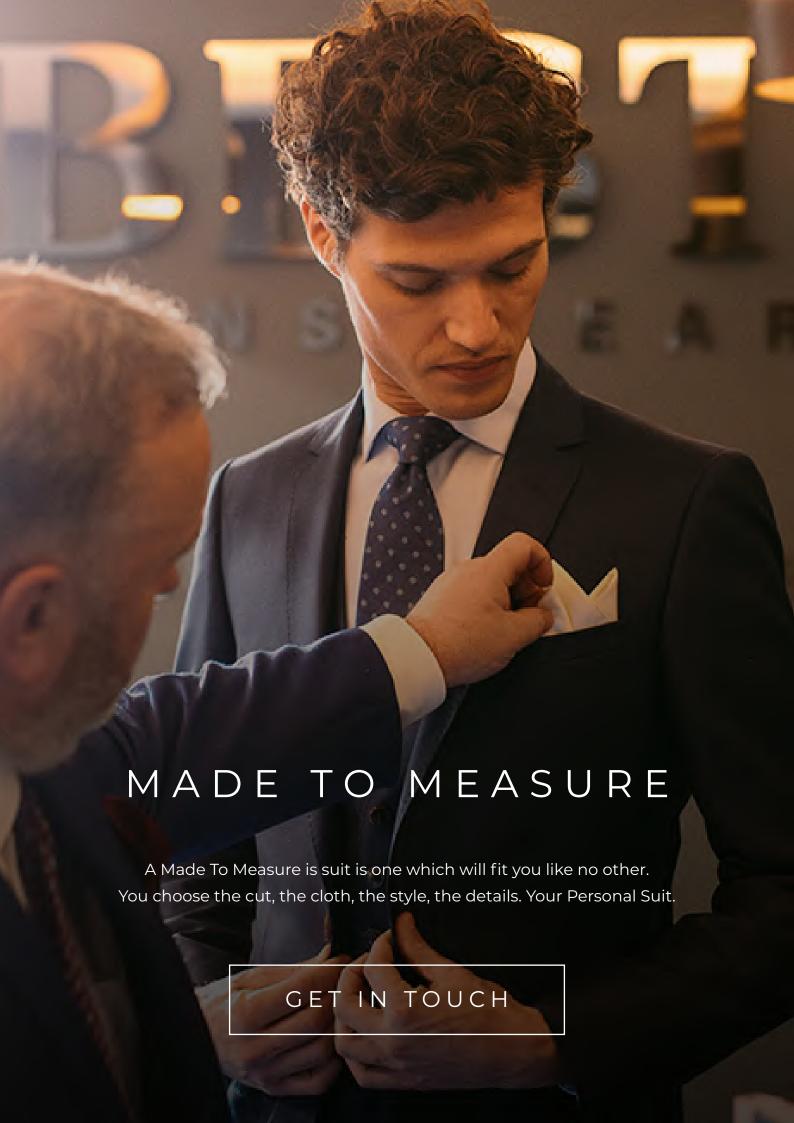

## MADE TO MEASURE

## THE PROCESS

Own your very own Made To Measure suit with these 3 simple steps...



## STEP 1 - CONSULT

Book an in-store appointment with one of our Made To Measure Specialists who will explain the process to you and gain a full understanding of your requirements.

Full measurements are taken to ensure a perfect fitting garment (Process takes about 40 minutes).



## STEP 2 - DESIGN

Under the expert guidence of our Made To Measure Specialist you will choose your cut, cloth and styling details down to linings and buttons and trims, including personalised embroidery if desired.



STEP 3 - FINAL FITTING

The tailoring and manufacturing process usually takes 4-5 weeks. When completed you will be invited for a final fitting where any minor adjustments will be made.