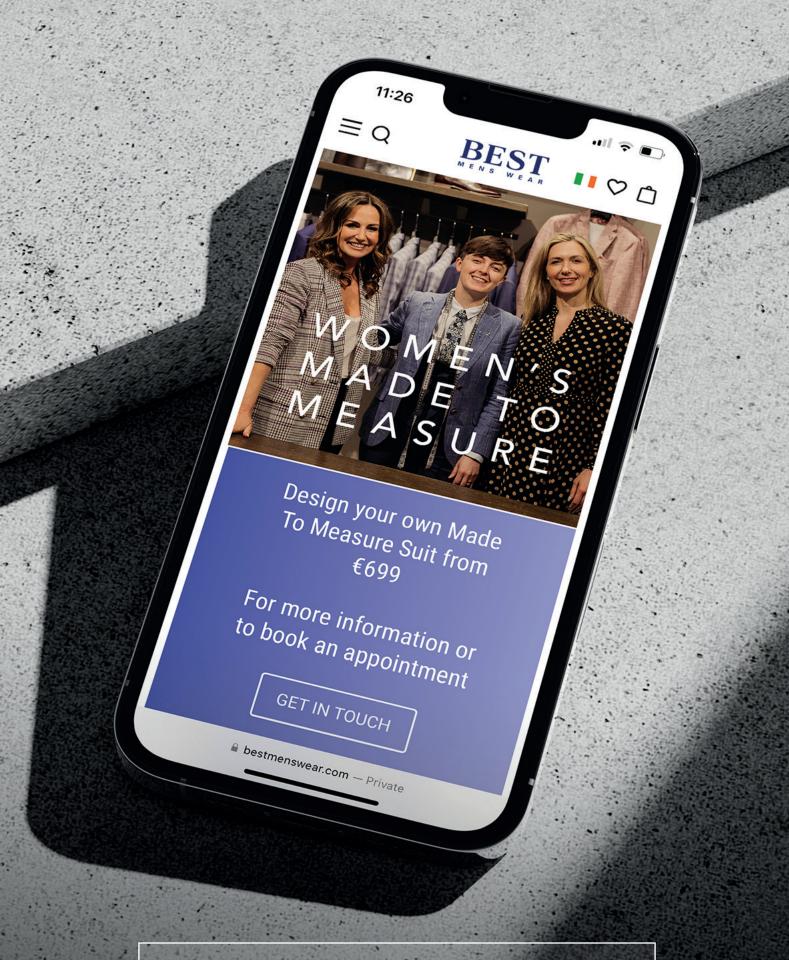

### STEP 3 - FINAL FITTING

The tailoring and manufacturing process usually takes 4-5 weeks. When completed you will be invited for a final fitting where any minor adjustments will be made.

Q Women's Made To Measure